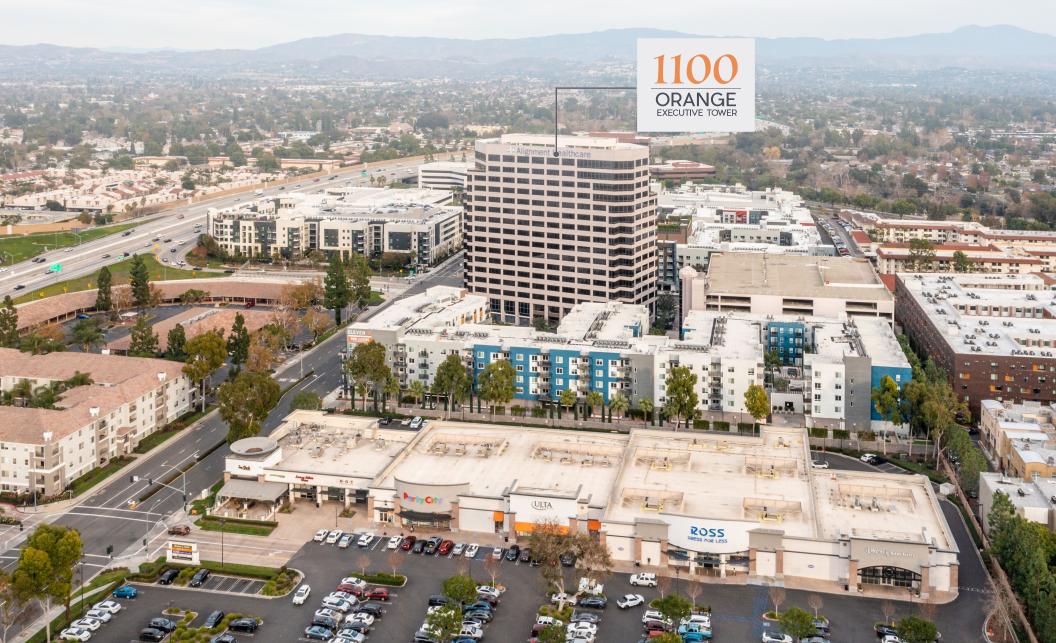

±396,680 RSF 16-Story Office Building

## RENOVATED

Brand New outdoor courtyard, ground floor lobby, and upper floor common areas

Central Orange County's Premier Class A High Rise

On-Site Cafe, Health Club, ATM and Storage

Landmark Location with Immediate Access to the 22 Freeway and Close Proximity to 55 & 57 Freeways

Abundant Retail Amenities and Restaurants Within Walking Distance Including Main Place Mall

Structured 4:1000 Parking, Additional Parking Possible

Six High Speed Elevators, Plus Designated Freight Elevator