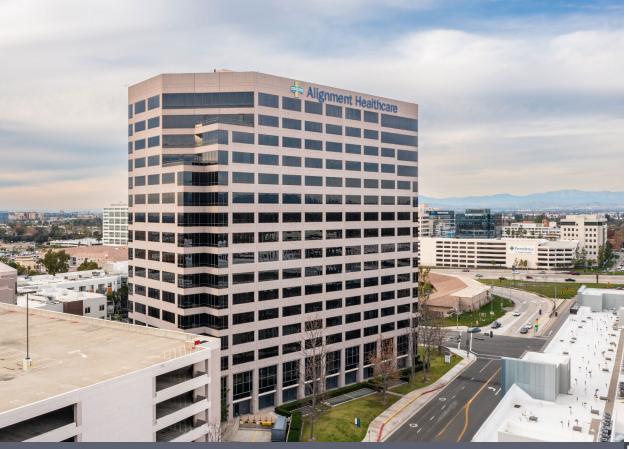

±396,680 RSF 16-Story Office Building

## RENOVATED

Brand New outdoor courtyard, ground floor lobby, and upper floor common areas

Central Orange County's Premier Class A High Rise

On-Site Cafe, Health Club, ATM and Storage

Landmark Location with Immediate Access to the 22 Freeway and Close Proximity to 55 & 57 Freeways