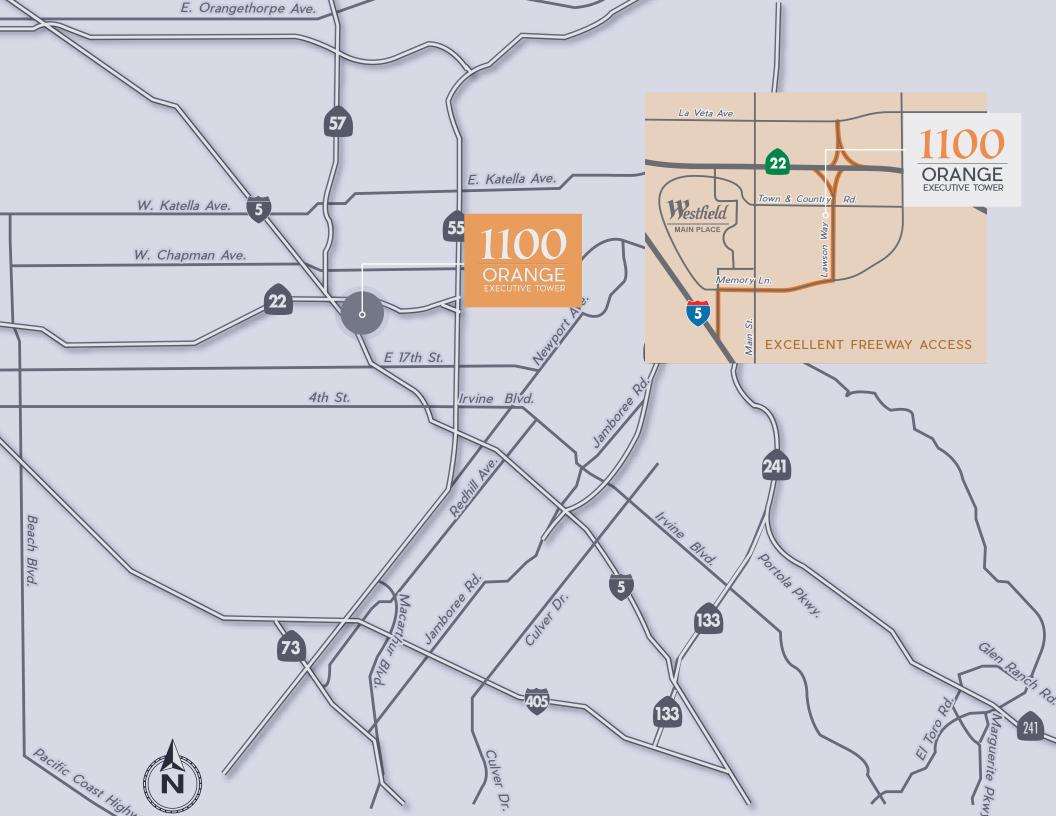

## RENOVATED

Brand New outdoor courtyard, ground floor lobby, and upper floor common areas

Central Orange County's Premier Class A High Rise

On-Site Cafe, Health Club, ATM and Storage

Landmark Location with Immediate Access to the 22 Freeway and Close Proximity to 55 & 57 Freeways

Abundant Retail Amenities and Restaurants Within Walking Distance Including Main Place Mall

Structured 4:1000 Parking, Additional Parking Possible

Six High Speed Elevators, Plus Designated Freight Elevator