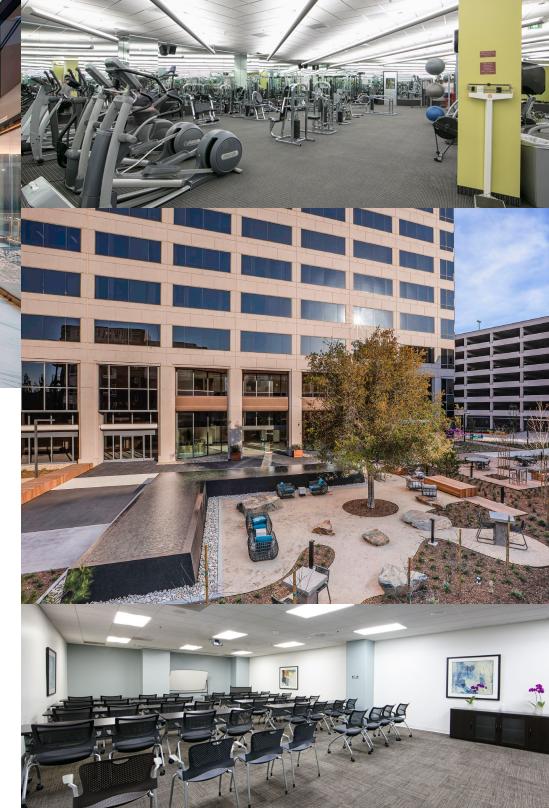

# **AMENITIES**

Walking distance to numerous food & entertainment options

## RENOVATED

Brand New outdoor courtyard, ground floor lobby, and upper floor common areas

Central Orange County's Premier Class A High Rise

On-Site Cafe, Health Club, ATM and Storage

Landmark Location with Immediate Access to the 22 Freeway and Close Proximity to 55 & 57 Freeways

Abundant Retail Amenities and Restaurants Within Walking Distance Including Main Place Mall

Structured 4:1000 Parking, Additional Parking Possible

Six High Speed Elevators, Plus Designated Freight Elevator

Building Top - Eyebrow Monument Signage Available (Potential)

On-Site Management and Security

FOR MORE INFORMATION, PLEASE CONTACT: