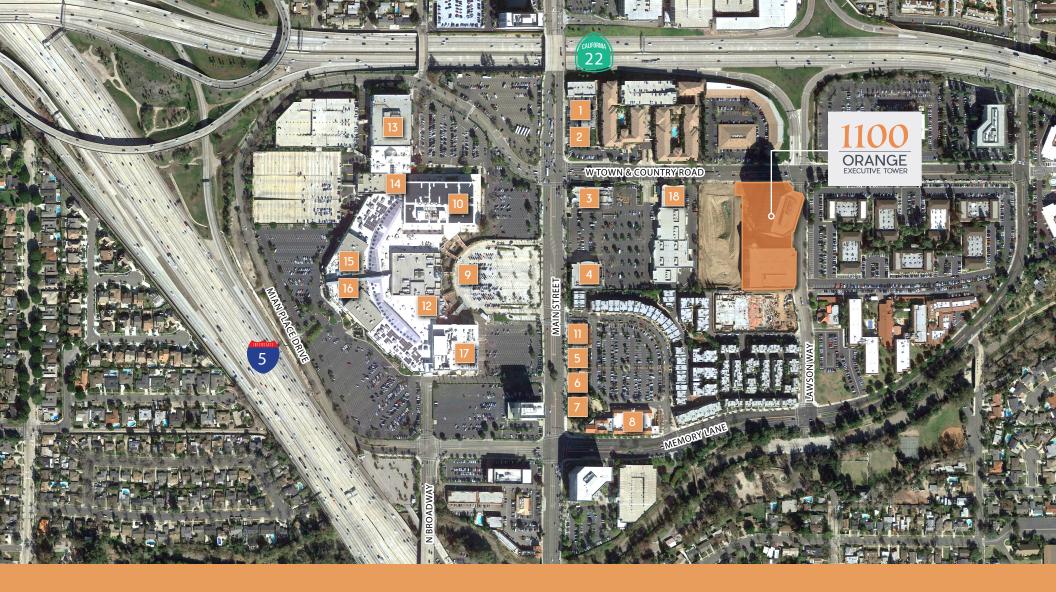

- I DURIO'S I SURWAY I JAMBA JUICE
- 2 STARBUCKS
- 3 FLAME BROILER | BAJA FISH TACOS
- 4 BARNES & NOBLE
- 5 CODNED BAKEDY
- 6 COFFEE BEAN & TEA LEAF
- 7 CHIDOTLE | THE HARIT
- 8 MOTHERS MARKET & KITCHEN
- 9 MAIN PLACE MALL

- IN MACY'S
- 11 OLIVE GARDEN
- 12 CALIFORNIA PIZZA KITCHEN | APPLEBEE'S | LUCILLES BBQ | WOKCANG
- 13 JCPENNY
- 14 BOUDIN'S SAN FRANCISCO
- 15 MCDONALD'S | BAJA FRESH
- 16 STADRUCKS | BLAZE DIZZA | DOG HALIS
- 17 ASHLEY FURNITURE | 24 HOUR FITNESS | PANINI CAFE
- 18 BURGERIM & JERSEY MIKE'S

# **AMENITIES**

Walking distance to numerous food & entertainment options

Abundant Retail Amenities and Restaurants Within Walking Distance Including Main Place Mall

Structured 4:1000 Parking, Additional Parking Possible

Six High Speed Elevators, Plus Designated Freight Elevator